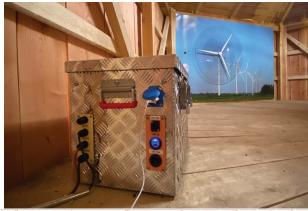

### OUTPUT

- Power outlet via Cigarette lighter socket, Neutric socket, 230V socket and 2 USB sockets.

# **IDEAL AGE GROUP**

From 10 years

III.1 The box is equipped with a strong clear acrylic plate where students can see the various electrical components. Everything lives up to safety guidelines