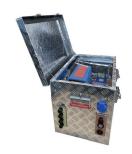

#### IMPORTANT KNOWLEDGE

- Ildeal for science teaching at intermediate level, schooling and youth education
- Access to STEM learning modules for intermediate stages and schooling (e.g. from solar cells to soap bubbles)
- Learning about Solar Energy, Electronics and Renewable Energy
- Software for reading live data such as energy production and consumption
- Speaks into an important climate debate
- Resilient, vandalism proof installation with lock box with code
- Can supply places without electricity (possibly sheds, shelters, etc.)
- Easy to connect and mount

#### **MATERIALS**

Aluminium

#### WEIGHT

90 KG.

#### **DIMENSIONS**

50 L X 35 B X 40 H CM.