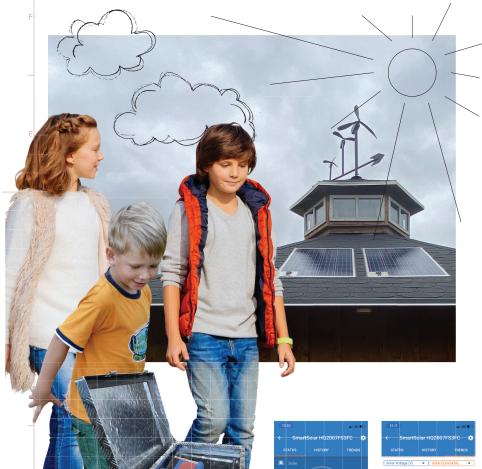

# FACTS ABOUT THE SOLARSCIENCEBOX

From solar energy to soap bubbles - yes, it's just an idea for how you can use a self-sufficient sustainable plant!! How do you create learning environments with the opportunity to experiment with, among other things - light, the sun's significance, solar energy, solar radiation, color spectra, wavelengths, wind energy,

#### IMPORTANT KNOWLEDGE

- Ildeal for science teaching at intermediate level, schooling and youth education
- Access to STEM learning modules for intermediate stages and schooling (e.g. from solar cells to soap bubbles)
- Learning about Solar Energy, Electronics and Renewable Energy
- Software for reading live data such as energy production and consumption
- Speaks into an important climate debate
- Resilient, vandalism proof installation with lock box with code
- Can supply places without electricity (possibly sheds, shelters, etc.)
- Easy to connect and mount

#### **ENERGYSOURCE**

Solar power

#### **TEKNOLOGY**

Solar cell and battery technology

### OUTPUT

- Power outlet via Cigarette lighter socket, Neutric socket, 230V socket and 2 USB sockets.