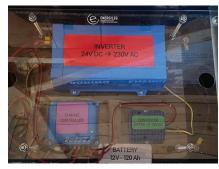

### OUTPUT

- Power outlet via Cigarette lighter socket, Neutric socket, 230V socket and 2 USB sockets.

# **IDEAL AGE GROUP**

From 10 years

III.1 The box is equipped with a strong clear acrylic plate where students can see the various electrical components. Everything lives up to safety guidelines