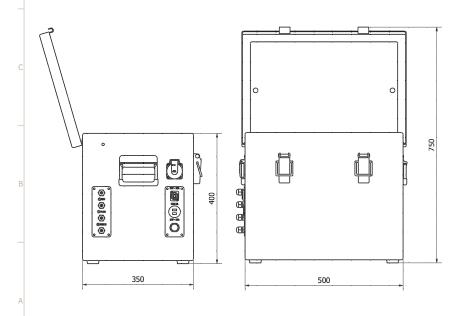

se or casting of concrete foundation.



#### **APPROVAL**

CE-approved

# WARRANTY

- 5-year full manufacturer warranty. Movable parts or "wear" parts are not covered by the warranty. Damage caused by improper use or vandalism is not covered by the warranty. We offer free spare parts within the warranty period, but only if the product had proper maintenance according to maintenance instructions.

# **FALL HEIGHT**

0 CM.

# **SAFETY ZONE**

None

#### WEIGHT

90 KG.

#### **DIMENSIONS**

50 L X 35 B X 40 H CM.

#### **ENERGYSOURCE**

Solar power

#### **TEKNOLOGY**

Solar cell and battery technology

# **WEATHER RESISTANCE**

All kinds of weather

### OUTPUT

- Power outlet via Cigarette lighter socket, Neutric socket, 230V socket and 2 USB sockets.

# **IDEAL AGE GROUP**

From 10 years





III.1 The box is equipped with a strong clear acrylic plate where students can see the various electrical components. Everything lives up to safety guidelines