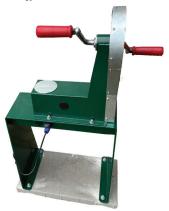

# FACTS ABOUT THE ENERGYHANDLE

This handle requires our arm forces to create energy. It does not take up much space and can be easily placed anywhere. Grab the handles and produce energy, for example, to charge your mobile phone or turn on the light. Use the handle to make the teaching of science subjects more tangible by highlighting the difference between the energy needed to make an energy-saving bulb and an ordinary incandescent bulb glow. The Energy handle is designed in a solid construction of steel. The strong construction makes the handle robust and resistant and is therefore particularly suitable for outdoor playgrounds and public spaces.

#### MATERIAL

Powder coated steel

#### WEIGHT

EnergyHandle wall: 7- x kg depending on model.EnergyHandle Table Energy-Handle w/ console

**DIMENSIONS** EnergyHandle 33 x 44 x 50 cm.

**ENERGYSOURCE** Kinetic energy

TEKNOLOGY USB-plug

WEATHER RESISTANCE All kinds of weather