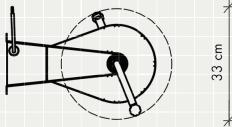

# FACTS ABOUT THE ENERGYHANDLE

This handle requires our arm forces to create energy. It does not take up much space and can be easily placed anywhere. Grab the handles and produce energy, for example, to charge your mobile phone or turn on the light. Use the handle to make the teaching of science subjects more tangible by highlighting the difference between the energy needed to make an energy-saving bulb and an ordinary incandescent bulb glow. The Energy handle is designed in a solid construction of steel. The strong construction makes the handle robust and resistant and is therefore particularly suitable for outdoor playgrounds and public spaces.

#### WEIGHT

EnergyHandle wall: 7- x kg depending on model.EnergyHandle Table Energy-Handle w/ console

**DIMENSIONS** EnergyHandle 33 x 44 x 50 cm.

**ENERGYSOURCE** Kinetic energy

TEKNOLOGY USB-plug

WEATHER RESISTANCE All kinds of weather