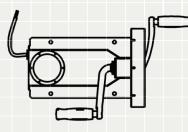

# FACTS ABOUT THE ENERGYHANDLE

This handle requires our arm forces to create energy. It does not take up much space and can be easily placed anywhere. Grab the handles and produce energy, for example, to charge your mobile phone or turn on the light. Use the handle to make the teaching of science subjects more tangible by highlighting the difference between the energy needed to make an energy-saving bulb and an ordinary incandescent bulb glow. The Energy handle is designed in a solid construction of steel. The strong construction makes the handle robust and resistant and is therefore particularly suitable for outdoor playgrounds and public spaces.

#### WEIGHT

EnergyHandle wall: 7- x kg depending on model.EnergyHandle Table Energy-Handle w/ console

**DIMENSIONS** EnergyHandle 33 x 44 x 50 cm.

**ENERGYSOURCE** Kinetic energy

TEKNOLOGY USB-plug

WEATHER RESISTANCE All kinds of weather