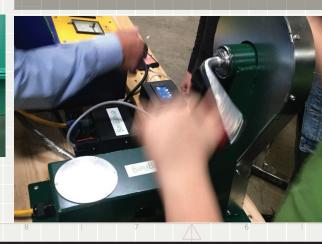

# FACTS ABOUT THE ENERGYHANDLE

This handle requires our arm forces to create energy. It does not take up much space and can be easily placed anywhere. Grab the handles and produce energy, for example, to charge your mobile phone or turn on the light. Use the handle to make the teaching of science subjects more tangible by highlighting the difference between the energy needed to make an energy-saving bulb and an ordinary incandescent bulb glow. The Energy handle is designed in a solid construction of steel. The strong construction makes the handle robust and resistant and is therefore particularly suitable for outdoor playgrounds and public spaces.

- Minimal maintenance and operating costs.
- Robust, vandalism proof construction and suitable both outside and inside
- Easy and quick installation
- No electrical installations the user creates the power
- Does not require fall pads
- ✔ Ideal for appliances with low power consumption e.g. cell phones
- Maximum output power is approx. 150 watts
- Can produce up to 16V DC in short charges
- Ideal as an educational tool about energy
- Ideal for children +6 years
- Technology can be built into different scenery and existing constructions