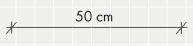

#### WEIGHT

EnergyHandle wall: 7- x kg depending on model.EnergyHandle Table Energy-Handle w/ console

**DIMENSIONS** EnergyHandle 33 x 44 x 50 cm.

**ENERGYSOURCE** Kinetic energy

TEKNOLOGY USB-plug

WEATHER RESISTANCE All kinds of weather