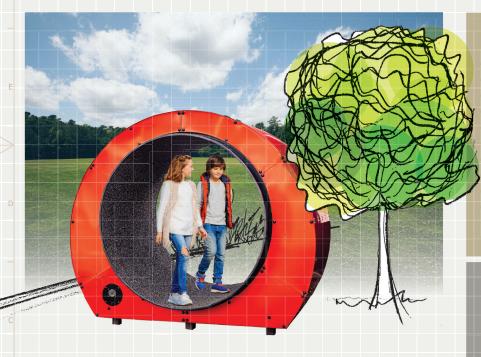

# FACTS ABOUT ENERGYWHEEL - URBAN SPACE CIRCLE

With the interactive EnergyWheel, everything can run in circles and support the idea of circular economy - create the electricity you consume yourself! The energy that you create can be converted into sound, light or charging of, for example, the mobile phone or iPad.

It is the perfect addition to kindergartens and schools that want to create focus on movement, sustainable energy, and technology.

Let the kids tumble around in the drum, create kinetic energy, and turn it into sound or charge your mobile phone.

You get the opportunity to train your motor skills - it requires concentration and good balance to keep the Energy Wheel running.

Create a natural gathering place where young people can meet, listen to music and dance (maybe).