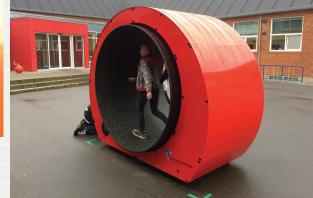

# FACTS ABOUT ENERGYWHEEL - URBAN SPACE CIRCLE

With the interactive EnergyWheel, everything can run in circles and support the idea of circular economy - create the electricity you consume yourself! The energy that you create can be converted into sound, light or charging of, for example, the mobile phone or iPad.

It is the perfect addition to kindergartens and schools that want to create focus on movement, sustainable energy, and technology.

Let the kids tumble around in the drum, create kinetic energy, and turn it into sound or charge your mobile phone.

You get the opportunity to train your motor skills - it requires concentration and good balance to keep the Energy Wheel running.

Create a natural gathering place where young people can meet, listen to music and dance (maybe).