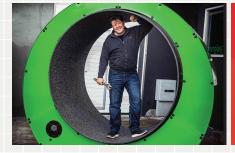

# FACTS ABOUT ENERGYWHEEL - URBAN SPACE CIRCLE

With the interactive EnergyWheel, everything can run in circles and support the idea of circular economy - create the electricity you consume yourself! The energy that you create can be converted into sound, light or charging of, for example, the mobile phone or iPad.

It is the perfect addition to kindergartens and schools that want to create focus on movement, sustainable energy, and technology.

Let the kids tumble around in the drum, create kinetic energy, and turn it into sound or charge your mobile phone.

You get the opportunity to train your motor skills - it requires concentration and good balance to keep the Energy Wheel running.

Create a natural gathering place where young people can meet, listen to music and dance (maybe).