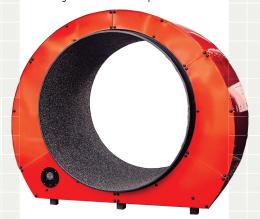

# FACTS ABOUT ENERGYWHEEL - URBAN SPACE CIRCLE

With the interactive EnergyWheel, everything can run in circles and support the idea of circular economy - create the electricity you consume yourself! The energy that you create can be converted into sound, light or charging of, for example, the mobile phone or iPad.

It is the perfect addition to kindergartens and schools that want to create focus on movement, sustainable energy, and technology.

Let the kids tumble around in the drum, create kinetic energy, and turn it into sound or charge your mobile phone.

You get the opportunity to train your motor skills - it requires concentration and good balance to keep the Energy Wheel running.

Create a natural gathering place where young people can meet, listen to music and dance (maybe).

#### IMPORTANT KNOWLEDGE

- Minimal maintenance and operating costs
- Easy and quick installation
- Resilient, vandalism proof installation
- No electrical installations the user creates the power!
- The power is converted to sound, light or water play
- Software for reading usage statistics
- On and off function in special times with timelock
  - Ideal for children +3 years
  - Adjustable volume button
- ✓ Does not require fall pads
- User-friendly interactive operation
- ✓ Built in two standard sizes Ø1.4 and Ø1.7 m.