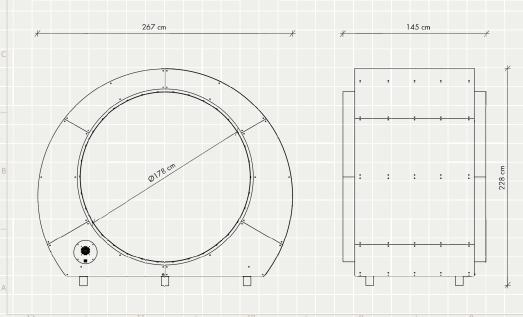

AL-Colours is possible

#### **APPROVAL**

EN-1176

#### WARRANTY

3-year full manufacturer warranty. Movable parts or "wear" parts are not covered by the warranty. Damage caused by improper use or vandalism is not covered by the warranty. We offer free spare parts within the warranty period, but only if the product had proper maintenance according to maintenance instructions

#### **FALL HEIGHT**

25 cm.

#### SAFETY ZONE

1.5 m all the way around

#### WEIGHT

Approx. 690 kg

#### **DIMENSIONS**

267 x 228 x 145 cm.

#### **ENERGY SOURCE**

Kinetic energy

#### **TEKNOLOGY**

USB-plug

#### **WEATHER RESISTANCE**

All kinds of weather

#### OUTPUT

Power is converted to sound, light, water play or mobile phone charging

#### **IDEAL AGE GROUP**

Ø1.4 m from 3 years Ø1.7 m from 10 years







rev. april -2020